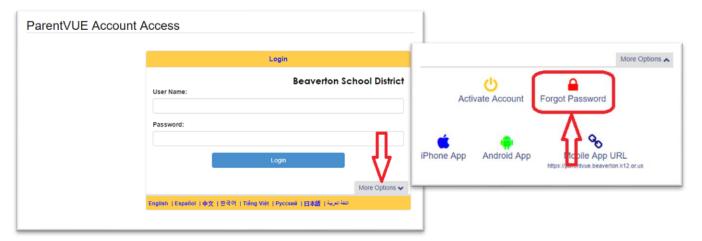

## Step 2: Request a Password Reset Email

Click on More Options to expand the menu, then click Forgot Password.

1