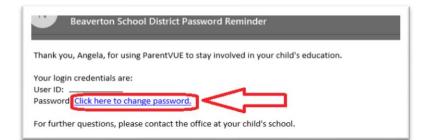

#### Step 3: Reset Your Password

This is a sample of the password reset email. Click on the link that says **Click** here to change password.