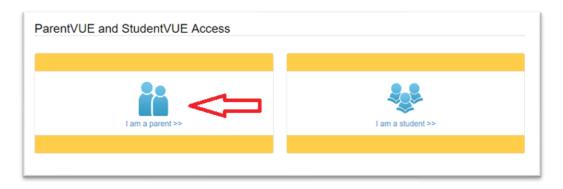

## Step 1: Navigate to ParentVUE

Use the school or District website's quick links to navigate to the ParentVUE login page: <a href="https://parentvue.beaverton.kl2.or.us/">https://parentvue.beaverton.kl2.or.us/</a>. Click I am a parent >>