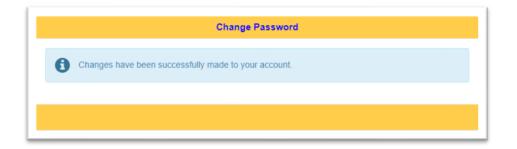

If you see this error, retype the password in both fields.

Confirmation Password must match the Password field.

Once all four fields on this page are populated and error-free, click on the **Change Password** button. This will bring you to a success page. You may now exit this page.